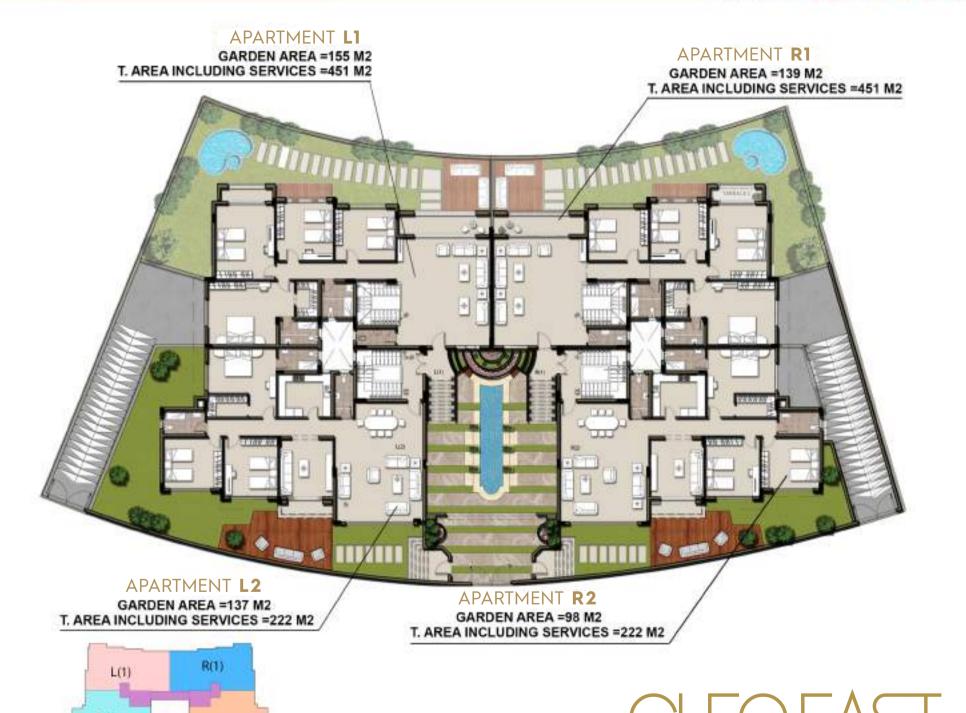

### APARTMENT 237-238

### APARTMENT L1-R1 INCLUDING SERVICES=243M2

| LIVING              | 55 m2 |
|---------------------|-------|
| <b>GUEST TOILET</b> | 4 m2  |
| LOBBY & CORRIDORS   | 12 m2 |
| TERRACE 1           | 11 m2 |
| MASTER BEDROOM      | 28m2  |
| MASTER BATHROOM     | 5 m2  |
| MASTER DRESSING     | 4 m2  |
| BEDROOM 01          | 17 m2 |
| BEDROOM 02          | 18 m2 |
| BEDROOM 03          | 24 m2 |
| TERRACE 2           | 5 m2  |
| BATHROOM            | 6 m2  |
| STAIR               | 11 m2 |

### APARTMENT L1-R1 INCLUDING SERVICES=208M2

RECEPTION & DINING | 93 m2 **GUEST TOILET** 4 m2 KITCHEN 18 m2 TERRACE 1 11 m2 STAIR 11 m2 office 24 m2 TERRACE 2 5 m2 MAID ROOM 6 m2 MAID BATHROOM 2 m2 LAUNDRY 3 m2