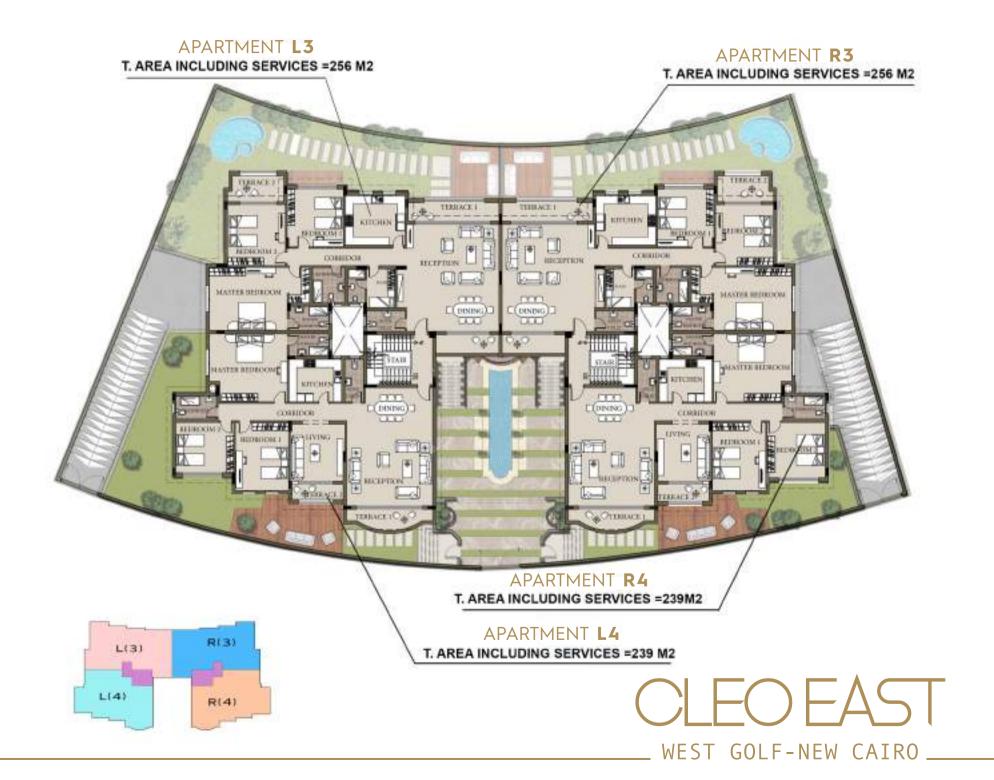

## APARTMENT L3-R3 INCLUDING SERVICES=256M2

RECEPTION & dining | 58 m2 4 m2 **GUEST TOILET** LOBBY & CORRIDORS 12 m2 TERRACE 1 11 m2 TERRACE 3 8 m2 17m2 KITCHEN MASTER BEDROOM 28 m2 MASTER BATHROOM 5 m2 MASTER DRESSING 4 m2 BEDROOM 01 18 m2 20 m2 BEDROOM 02 TERRACE 2 10 m2 BATHROOM 6 m2 MAID ROOM 6 m2 MAID BATHROOM 3 m2

## APARTMENT **L4-R4**INCLUDING SERVICES=239M2

| RECEPTION & dining | 56.5 m2 |
|--------------------|---------|
| GUEST TOILET       | 4.5 m2  |
| LOBBY & CORRIDORS  | 12 m2   |
| TERRACE 1          | 10 m2   |
| LIVING             | 17 m2   |
| TERRACE 2          | 5.5m2   |
| KITCHEN            | 13m2    |
| MASTER BEDROOM     | 29m2    |
| MASTER BATHROOM    | 5 m2    |
| BEDROOM 01         | 20 m2   |
| BEDROOM 02         | 16 m2   |
| BATHROOM           | 5 m2    |