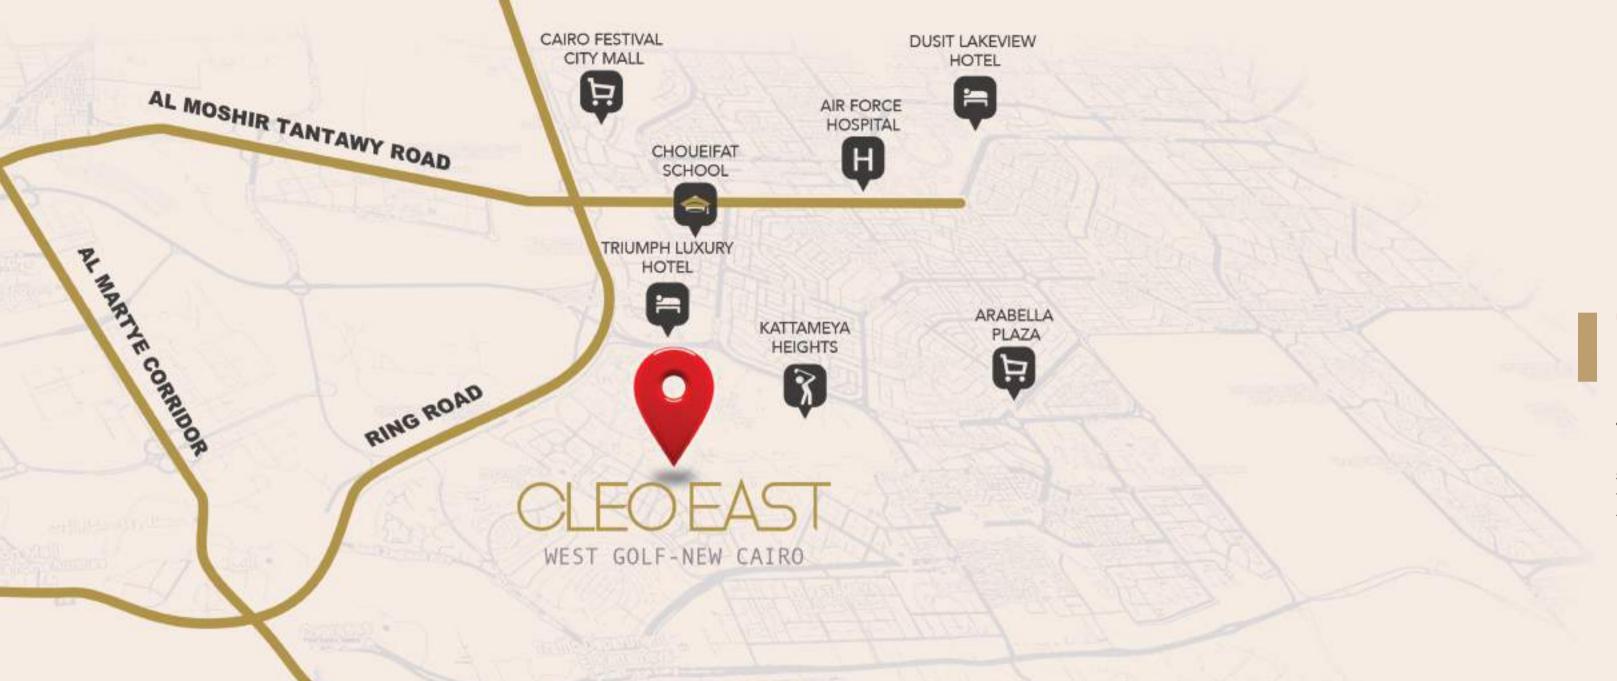

## THE HEART OF THE MOST NICHE LOCATION IN NEW CAIRO:

This mini complex is located in a strategic area, in the heart of West Golf Extension Neighborhood, long known for being the "luxury destination hub" for refined home seekers. Its footsteps away from katameya Heights Compound and in close proximity to other area land marks the JW Marriott Hotel and the busy commercial district area the 90 Street in New Cairo with direct accessibility to New Cairo Ring Road.