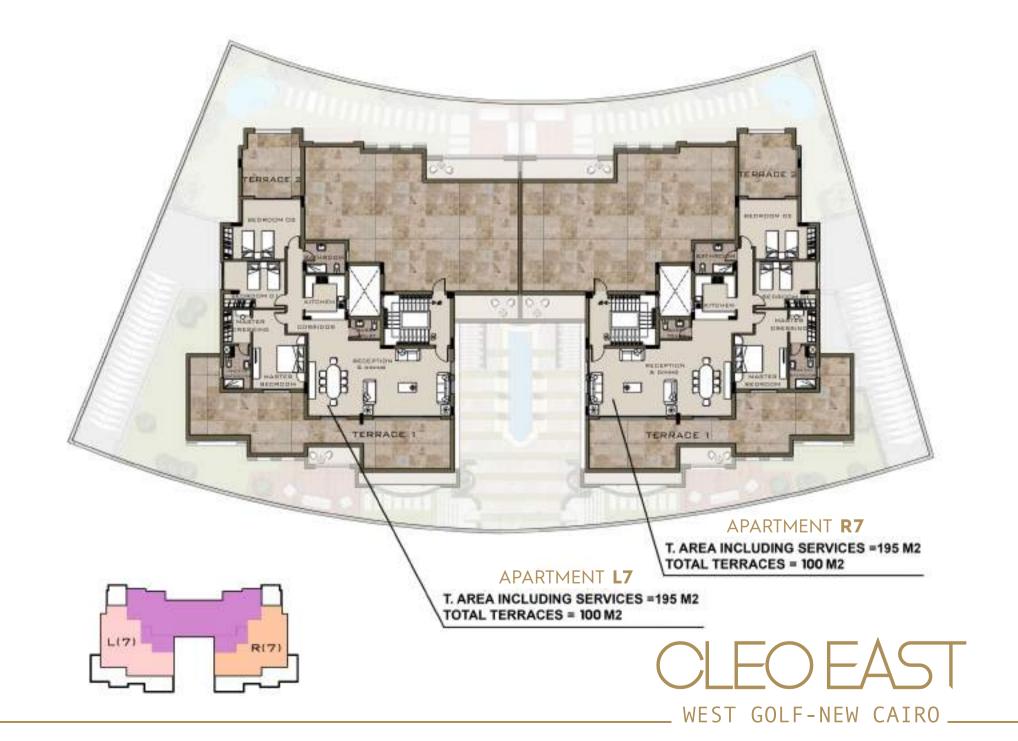

## APARTMENT L7 - R7 INCLUDING SERVICES=195M2 TOTAL TERRACES=100M2

| RECEPTION & dining | 56 m2 |
|--------------------|-------|
| GUEST TOILET       | 3 m2  |
| LOBBY & CORRIDORS  | 13 m2 |
| TERRACE 1          | 79 m2 |
| TERRACE 2          | 21 m2 |
| KITCHEN            | 10 m2 |
| MASTER BEDROOM     | 20 m2 |
| MASTER BATHROOM    | 6 m2  |
| MASTER DRESSING    | 5 m2  |
| BEDROOM 01         | 16 m2 |
| BEDROOM 02         | 22 m2 |
| BATHROOM           | 7 m2  |