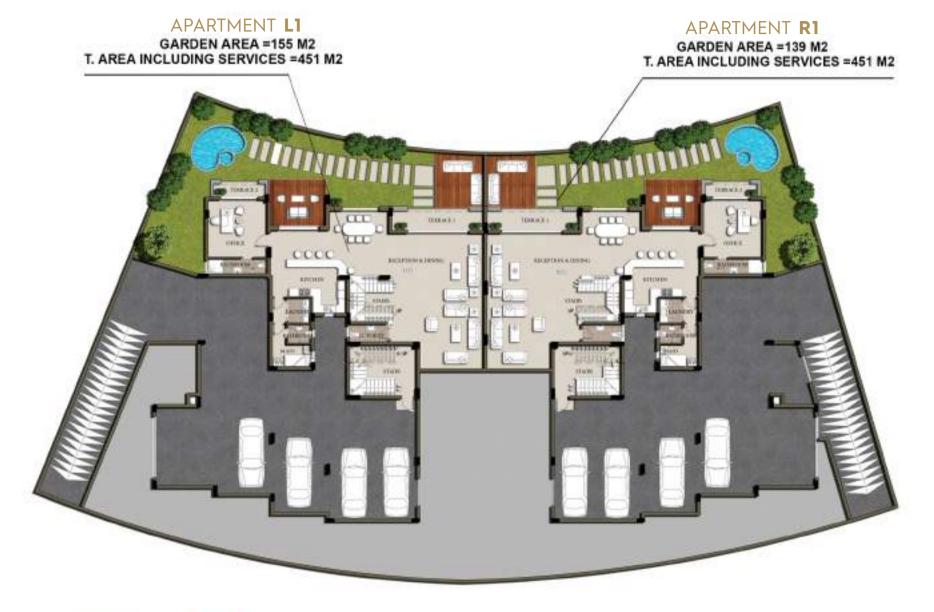

### APARTMENT L1-R1 INCLUDING SERVICES=243M2

| LIVING              | 55 m2 |
|---------------------|-------|
| <b>GUEST TOILET</b> | 4 m2  |
| LOBBY & CORRIDORS   | 12 m2 |
| TERRACE 1           | 11 m2 |
| MASTER BEDROOM      | 28m2  |
| MASTER BATHROOM     | 5 m2  |
| MASTER DRESSING     | 4 m2  |
| BEDROOM 01          | 17 m2 |
| BEDROOM 02          | 18 m2 |
| BEDROOM 03          | 24 m2 |
| TERRACE 2           | 5 m2  |
| BATHROOM            | 6 m2  |
| STAIR               | 11 m2 |

### APARTMENT L1-R1 INCLUDING SERVICES=208M2

RECEPTION & DINING | 93 m2 **GUEST TOILET** 4 m2 KITCHEN 18 m2 TERRACE 1 11 m2 STAIR 11 m2 office 24 m2 TERRACE 2 5 m2 MAID ROOM 6 m2 MAID BATHROOM 2 m2 LAUNDRY 3 m2