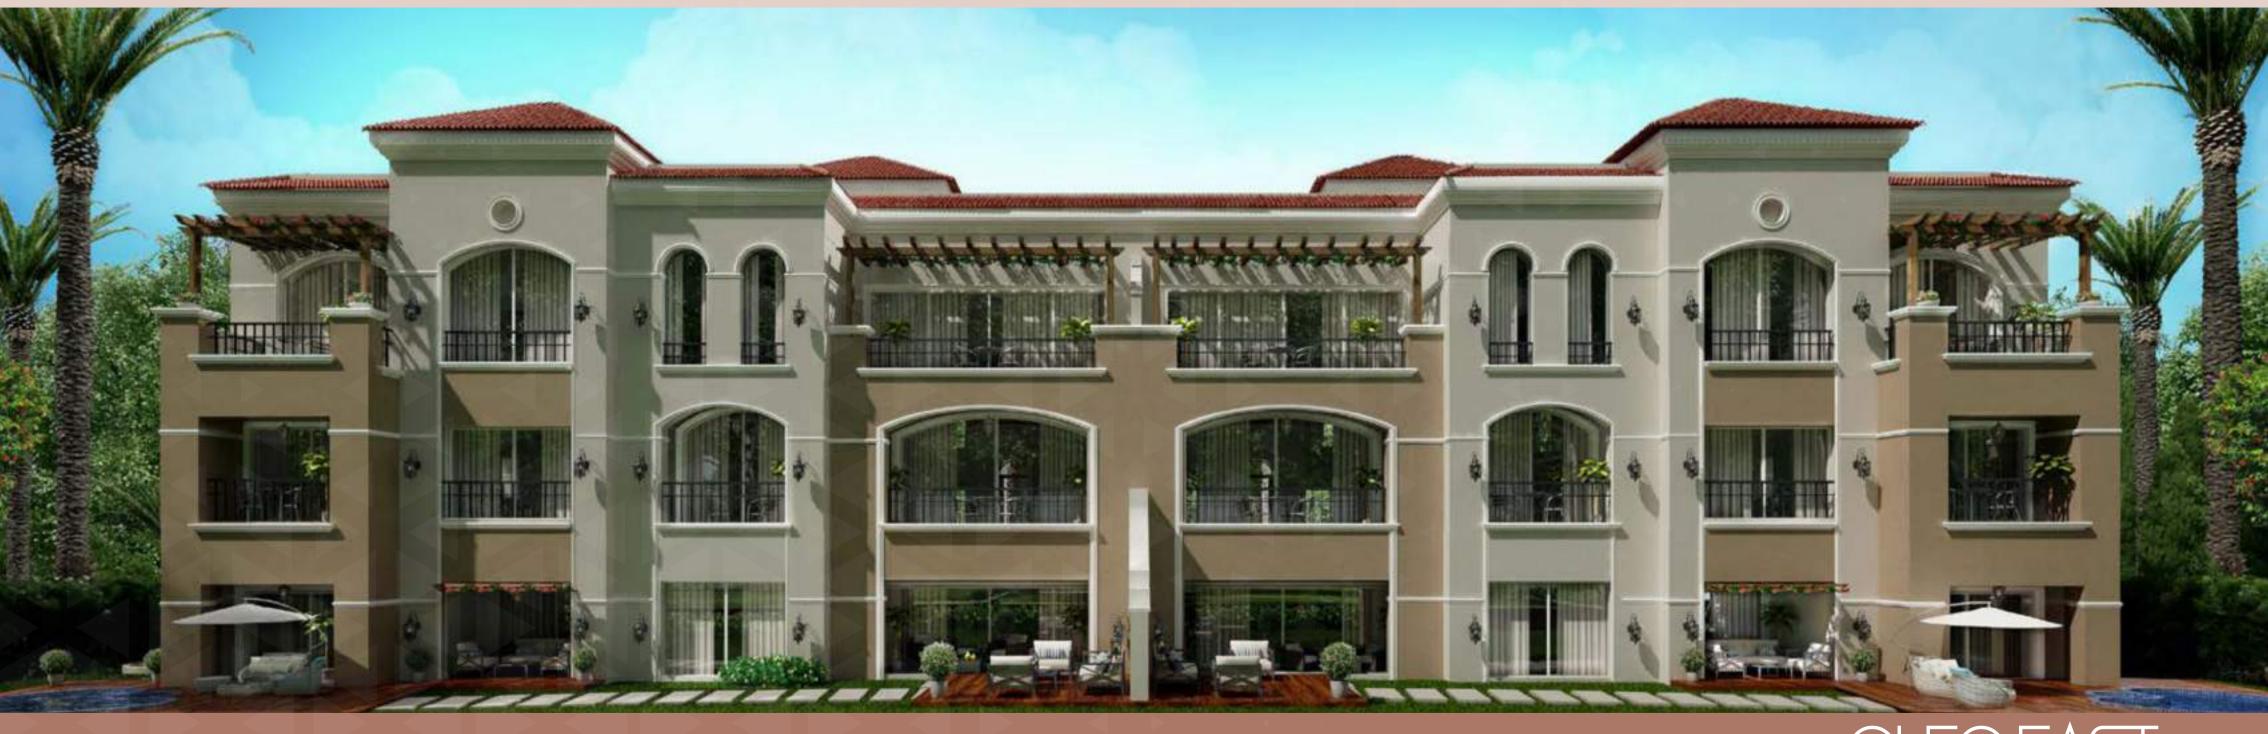

# WEST GOLF-NEW CAIRO

## ICONIC SPANISH INSPIRED ARCHITECTURE:

**E**ffortlessly and beautifully Cleo East mini complex blend form and function with

materials and features that keep homes elegantly designed to meet luxury

seekers needs. This Spanish-style home complex feature a u-shaped design centered around an outdoor fountain and enriched with a garden and a patio extension merged part of the living space.

## THE HEART OF THE MOST NICHE LOCATION IN NEW CAIRO:

This mini complex is located in a strategic area, in the heart of West Golf Extension Neighborhood, long known for being the "luxury destination hub" for refined home seekers. Its footsteps away from katameya Heights Compound and in close proximity to other area land marks the JW Marriott Hotel and the busy commercial district area the 90 Street in New Cairo with direct accessibility to New Cairo Ring Road.