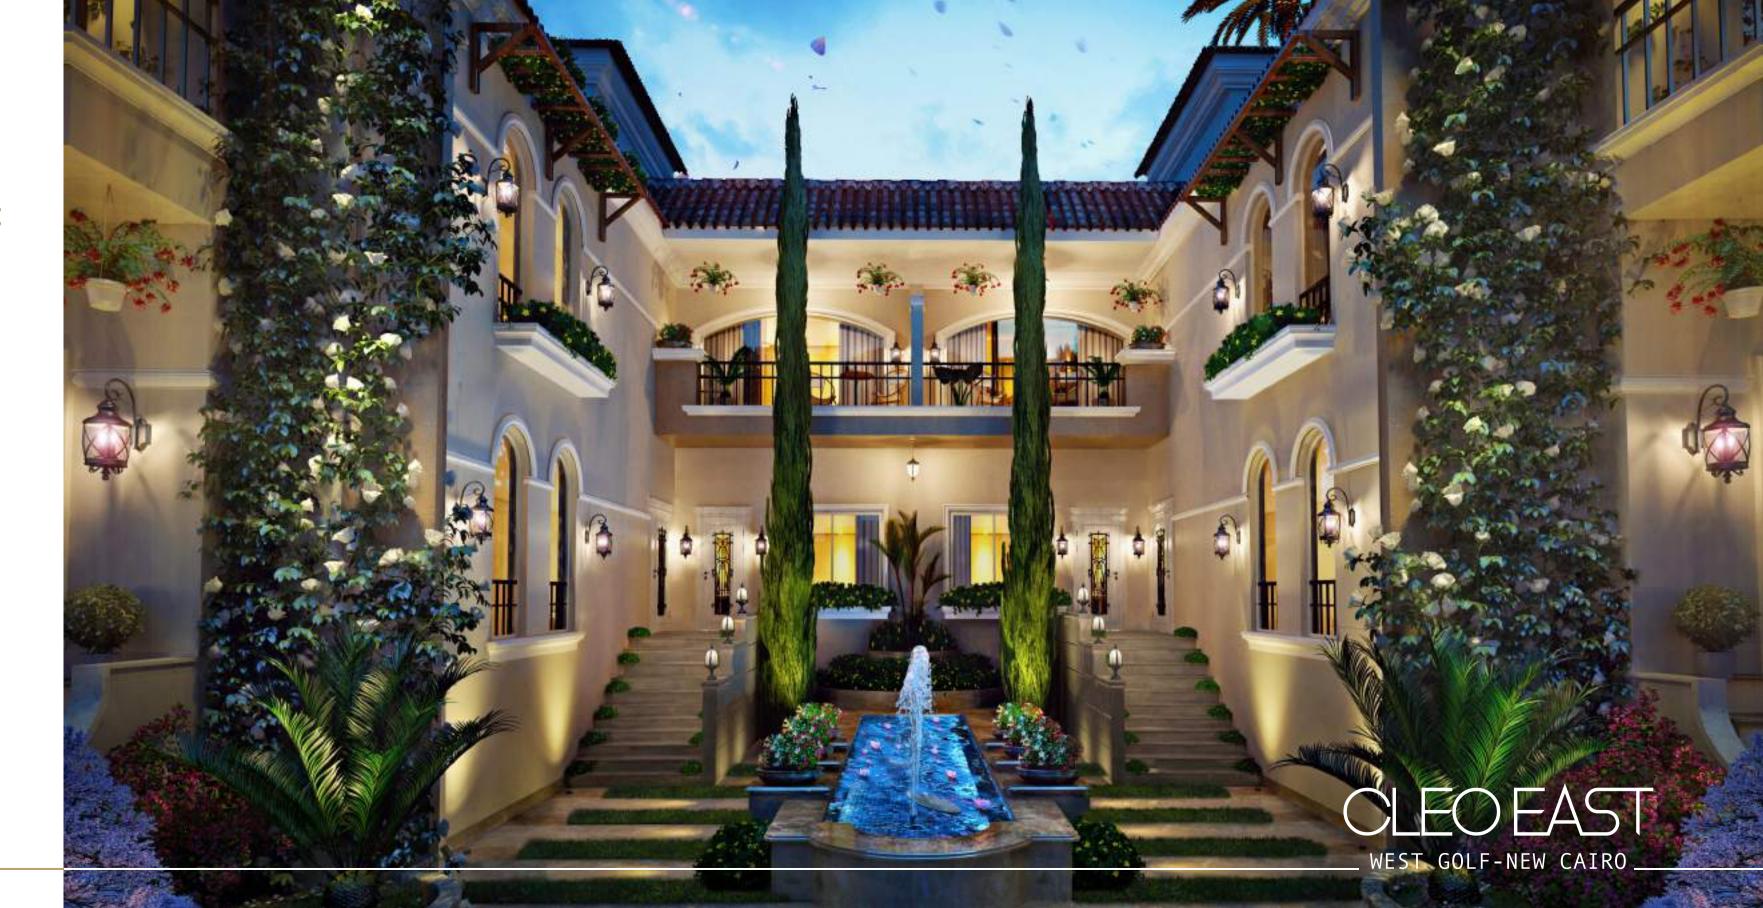

## ICONIC SPANISH INSPIRED ARCHITECTURE:

**E**ffortlessly and beautifully Cleo East mini complex blend form and function with

materials and features that keep homes elegantly designed to meet luxury

seekers needs. This Spanish-style home complex feature a u-shaped design centered around an outdoor fountain and enriched with a garden and a patio extension merged part of the living space.