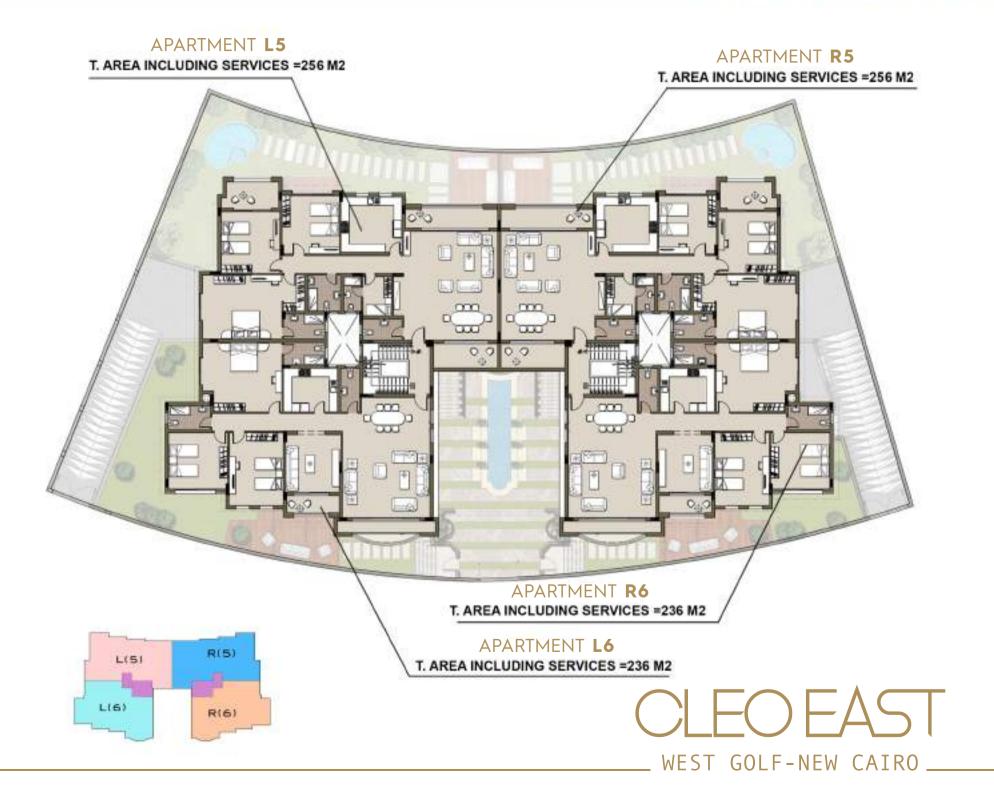

## APARTMENT L5-R5 INCLUDING SERVICES=256M2

| RECEPTION & dining  | 256 m2 |
|---------------------|--------|
| <b>GUEST TOILET</b> | 4 m2   |
| LOBBY & CORRIDORS   | 12 m2  |
| TERRACE 1           | 9 m2   |
| TERRACE 3           | 8 m2   |
| KITCHEN             | 18 m2  |
| MASTER BEDROOM      | 28 m2  |
| MASTER BATHROOM     | 5 m2   |
| MASTER DRESSING     | 4 m2   |
| BEDROOM 01          | 18 m2  |
| BEDROOM 02          | 20 m2  |
| TERRACE 2           | 10 m2  |
| BATHROOM            | 6 m2   |
| MAID ROOM           | 6 m2   |
| MAID BATHROOM       | 3 m2   |

## APARTMENT L6-R6 INCLUDING SERVICES=236M2

| RECEPTION & dining  | 56 m2  |
|---------------------|--------|
| <b>GUEST TOILET</b> | 4.5 m2 |
| LOBBY & CORRIDORS   | 13 m2  |
| TERRACE 1           | 6 m2   |
| LIVING              | 17 m2  |
| TERRACE 2           | 5 m2   |
| KITCHEN             | 13 m2  |
| MASTER BEDROOM      | 29 m2  |
| MASTER BATHROOM     | 5 m2   |
| BEDROOM DI          | 22 m2  |
| BEDROOM 02          | 18 m2  |
| BATHROOM            | 5 m2   |